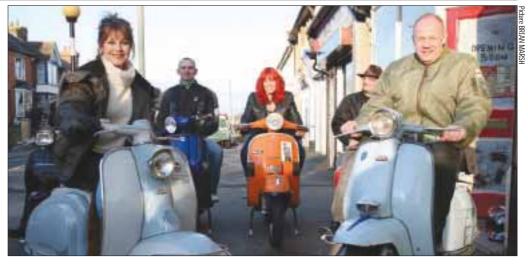

MOD SCENE: Actress Jan Francis and MP Damian Green join the scooter riders to launch their charity trip

# Riders' long scoot to give kids a voice

AN actress and an MP recreated a scene from the classic movie Quadrophenia on Friday.

Jan Francis and Damian Green mounted vintage Vespas to help the charity, Find a Voice.

In June, the South Kent Saints Scooter Club will travel the length and breadth of the country to help raise money for the charity which helps children who have difficulty with communication.

The 1,664-mile Long Scoot Down will travel from John O'Groats to Land's End, taking in the three highest mountains in the UK, and finally reaching Ashford.